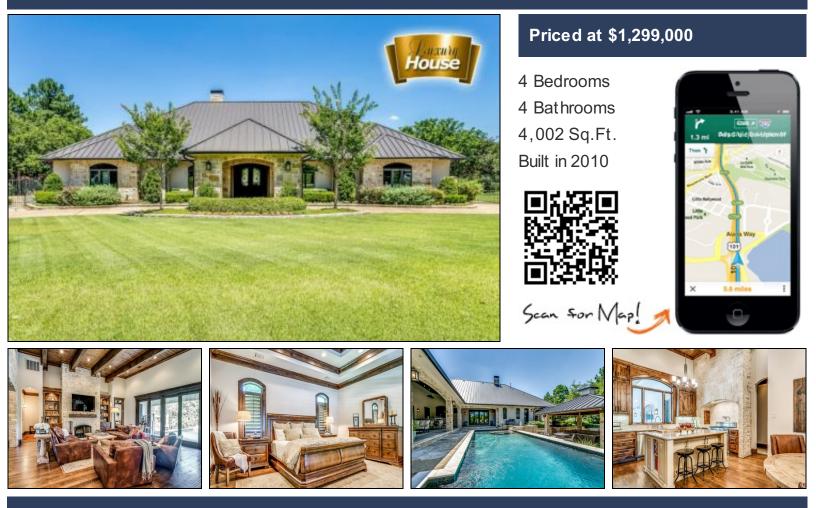

## **601 Elaine Street**

## For More Information, Pictures and Driving Directions: Text "8412419" To 79564

Gorgeous Bear Creek Estate custom 4002 square foot 4-bedroom/ 4-bath/ 3-car garage home built in 2010. It also has a 2024 square foot 1 bedroom/2 bath attached entertainment/guest house. Situated on a beautiful 1 acre lot with professionally landscaped with spectacular backyard views. Stunning outdoor entertaining area with large bar, gas grill, warmer drawer, gas double burner cooktop, sink, beverage fridge, fireplace, two TV hookups and sound system. Beautiful heated saltwater pool with waterfall, in-pool sunning deck, diving platform, spa with water fountain, pool cabana and fire-pit. Main house has gourmet kitchen with stainless steel appliances. Commercial grade six-burner cooktop with double ovens/convection oven. Hand scraped hardwood floors throughout. Beautiful travertine floors in bathrooms and laundry. 123 concrete piers, 12" wide and 15' deep with two #5 reinforced steel bars in each one. Please do not miss seeing this stunning home!